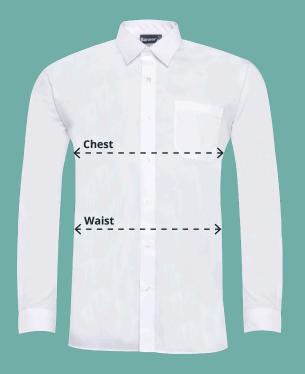

## Chest (At 2cm from under arm)

Measure across the chest at 2cm below the underarm with the garment laid flat.

## Waist

Measure accross the waist at the narrowest point with the garment laid down flat.

Twin Pack LS Shirt Code: AAAA112067

| Twin Pack LS Shirt    |      |       |     |       |     |       |      |       |      |       |      |       |      |       |
|-----------------------|------|-------|-----|-------|-----|-------|------|-------|------|-------|------|-------|------|-------|
| To fit chest (Inches) | 11"  | 11.5" | 12" | 12.5" | 13" | 13.5" | 14"  | 14.5" | 15"  | 15.5" | 16"  | 16.5" | 17"  | 17.5" |
| Chest (cm)*           | 34.2 | 35.5  | 38  | 40.5  | 43  | 45.7  | 48.2 | 52    | 54.5 | 57    | 58.5 | 61    | 63.5 | 66    |
| Waist (cm)            | 34.2 | 35.5  | 38  | 40.5  | 43  | 45.7  | 48.2 | 52    | 54.5 | 57    | 58.5 | 61    | 63.5 | 66    |